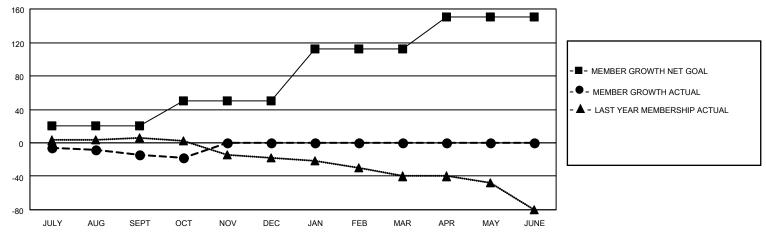

#### GOALS AND ACTUAL MEMBERS CUMULATIVE

| DROPPED CLUBS: 0 |    | 16 CLUBS OF 48 ADDED 1 OR MORE<br>NEW MEMBERS | GENDER DISTRIBUTION  MALE 723 (68.86%) |               |     |
|------------------|----|-----------------------------------------------|----------------------------------------|---------------|-----|
| DROPPED MEMBERS  |    |                                               | FEMALE                                 | 327 (31.14%)  |     |
| DECEASED         | 4  | CLICK HERE FOR CUMULATIVE                     | TOTAL FAMILY UNIT MEMBERS              |               | 224 |
| CLUB CANCELLED   | 0  | MEMBERSHIP DATA                               |                                        | 0.500,000,000 | 113 |
| OTHER 35         |    |                                               | FAMILY MEMBERS PAYING HALF DUES        |               | 113 |
| TOTAL            | 39 |                                               | B020                                   |               |     |